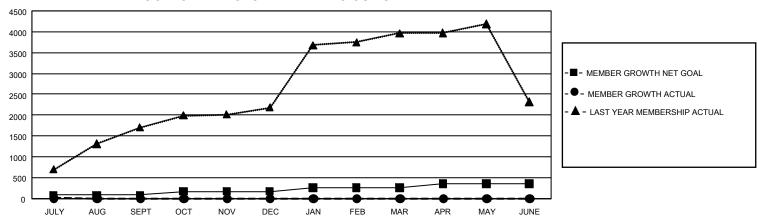

## GMT Constitutional Area 5 - C, Group A

REPORT DOES NOT INCLUDE CLUBS IN UNDISTRICTED AREAS.

| Clubs                 |               |           |               | Members               |                         |                         |                                              |
|-----------------------|---------------|-----------|---------------|-----------------------|-------------------------|-------------------------|----------------------------------------------|
| RESULTS FOR 2024-2025 |               |           |               | RESULTS FOR 2024-2025 |                         |                         |                                              |
| QUARTER               | NEW CLUB GOAL | NEW CLUBS | DROPPED CLUBS | QUARTER MEI           | MBER GROWTH NET<br>GOAL | MEMBER GROWTH<br>ACTUAL | DROPPED MEMBERS ACTUAL (including transfers) |
| JULY/AUG/SEPT         | 12            | 0         | 0             | JULY/AUG/SEPT         | 80                      | 139                     | 45                                           |
| OCT/NOV/DEC           | 0             | 0         | 0             | OCT/NOV/DEC           | 90                      | 0                       | 0                                            |
| JAN/FEB/MAR           | 21            | 0         | 0             | JAN/FEB/MAR           | 90                      | 0                       | 0                                            |
| APR/MAY/JUNE          | 6             | 0         | 0             | APR/MAY/JUNE          | 90                      | 0                       | 0                                            |

## GOALS AND ACTUAL MEMBERS CUMULATIVE

| DROPPED CLUBS: 0 |    | 27 CLUBS OF 543 ADDED 1 OR<br>MORE NEW MEMBERS | GENDER DISTRIBUTION               |                |  |
|------------------|----|------------------------------------------------|-----------------------------------|----------------|--|
|                  |    |                                                | MALE                              | 9,563 (64.41%) |  |
|                  |    |                                                | FEMALE                            | 5,273 (35.52%) |  |
| DROPPED MEMBERS  |    |                                                | NON BINARY                        | 0 (0.00%)      |  |
| DECEASED         | 0  |                                                | PREFER NOT TO ANSWER              | 10 (0.07%)     |  |
| CLUB CANCELLED   | 0  |                                                | TOTAL FAMILY UNIT MEMBERS         | 679            |  |
| OTHER            | 45 | CLICK HERE FOR                                 |                                   |                |  |
| TOTAL            | 45 | CUMULATIVE MEMBERSHIP DATA                     | FAMILY MEMBERS PAYING HALF DUES 3 |                |  |