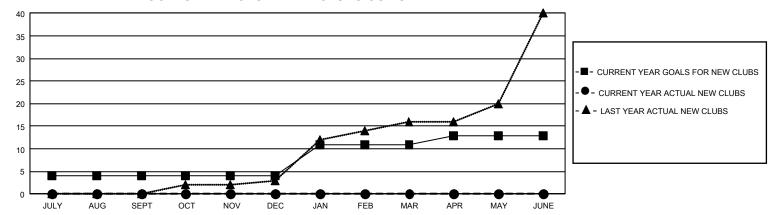

## GMT Constitutional Area 5 - C, Group A

REPORT DOES NOT INCLUDE CLUBS IN UNDISTRICTED AREAS.

| Clubs                 |               |           |               | Members               |                         |                         |                                              |
|-----------------------|---------------|-----------|---------------|-----------------------|-------------------------|-------------------------|----------------------------------------------|
| RESULTS FOR 2024-2025 |               |           |               | RESULTS FOR 2024-2025 |                         |                         |                                              |
| QUARTER               | NEW CLUB GOAL | NEW CLUBS | DROPPED CLUBS | QUARTER MEI           | MBER GROWTH NET<br>GOAL | MEMBER GROWTH<br>ACTUAL | DROPPED MEMBERS ACTUAL (including transfers) |
| JULY/AUG/SEPT         | 12            | 0         | 0             | JULY/AUG/SEPT         | 80                      | 139                     | 45                                           |
| OCT/NOV/DEC           | 0             | 0         | 0             | OCT/NOV/DEC           | 90                      | 0                       | 0                                            |
| JAN/FEB/MAR           | 21            | 0         | 0             | JAN/FEB/MAR           | 90                      | 0                       | 0                                            |
| APR/MAY/JUNE          | 6             | 0         | 0             | APR/MAY/JUNE          | 90                      | 0                       | 0                                            |

## GOALS AND ACTUAL NEW CLUBS CUMULATIVE